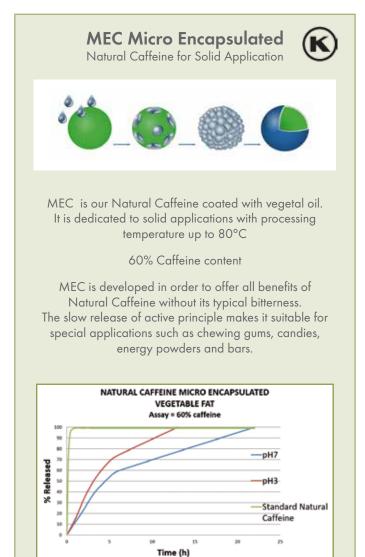

#### MEC Micro Encapsulated Natural Masked Caffeine for solid application – Slow release Caffeine content 60%

R50 Taste Masked Caffeine Natural Masked Caffeine for liquid application - Caffeine content 50%

# TASTE MASKED NATURAL CAFFEINE